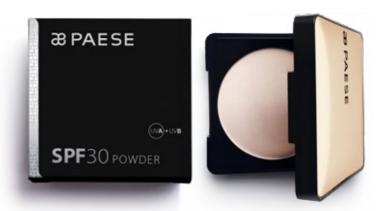

#### SPF30

SPF 30 powder - a unique pressed powder for any skin type. It soothes irritations, provides optimum coverage and unequaled levels of UVA and UVB protection and drying. The SPF 30 filter protects against free radicals and prevents skin aging. The silky, smooth texture of the powder allows for quick and easy application. Designed for dry and wet applications, Provides a long-lasting natural finish and beautiful make-up look long after application.