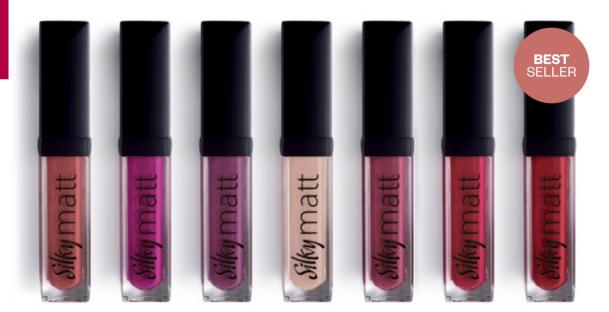

**no 11P** short brush for eyeshadows

**no 12P** pencil brush for eyeshadows

Paese lip products provide varied finishes to lip make-up. Starting from transparent care, through half satin to strong covering matte. The best-selling product from our range is Silky Matt, an extremely durable liquid lipstick with a matte finish. Its powder formula makes application easy. It won't rub off, dry your mouth, shine or stick!

#### Rice oil

Vitamin coctail A, C and E - ensures nourishment of the delicate lip skin and its regeneration

Strong-lasting liquid lipstick with a matte finish in extremely intense colors. The cosmetic is an extremely light, powdery (velvet) formula. Less than a minute is enough to completely apply so that it is well established on the lips, giving them color as durable and intense as its pigment. It leaves no trace, no shine, is non-sticky and does not smudge.