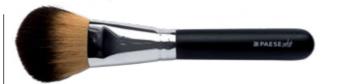

12 brushes to achieve the perfect make-up

no 1P big flat brush for powder

no 2P cat's tongue brush for foundation

**no 3** flat top brush for base, foundation, powder and blush

no 4P slanted brush for blush