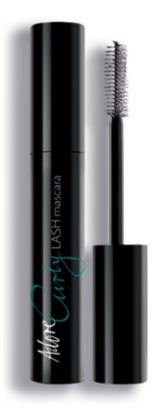

#### adore curly lash mascara

Gives the eye a panoramic, "fan" effect. A special acrylate polymer maintains a long lasting curled lashes with "no-gravity" effect. Its spiral brush precisely combs lashes, separating each one, giving them length and curl. The applicator "catches" even the short lashes. Additional grooves along the brush form a reservoir to apply the right mascara amount onto the lashes.

13ml