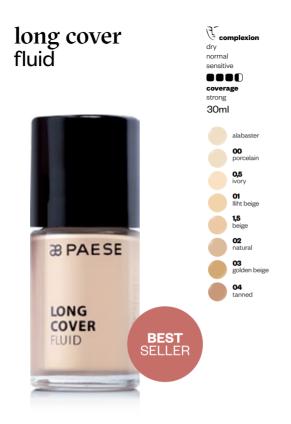

# long cover camouflage

The reliable way to fight against discolorations and skin imperfections. Thanks to its innovative structure the product blends into the skin and gives a feeling of smoothness without leaving a fatty layer. Attributes of long cover camouflage make it possible to apply it perfectly. It is waterproof and resistant to attrition even in high temperatures. Product composition makes complexion optically smooth and imperfections disappear for the whole day.

# strong 1N alabaster 2N warm ivory 3N porcelain 4W sand 5W warm natural 6W golden 7WD almond almond 8WD chestnut

6ml

every type

coverage