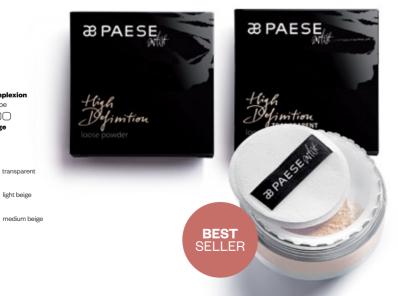

#### high definition

Ultralight loose powder which ensures a velvety soft skin with a matte finish. Meadowfoam present in the formula moisturizes and smoothes skin. Powder perfectly sets make-up and doesn't require touch-ups during the day. Soft focus effect optically minimizes imperfections and smoothes skin. Can be used during photoshoots and every day for a natural look.

#### Active ingredients:

Silica - absorbs excess of sebum and moisture, it has antibacterial and calming properties Silk powder- has moisturizing properties

complexion oily and combination with excess production of sebum 0000 transparent white