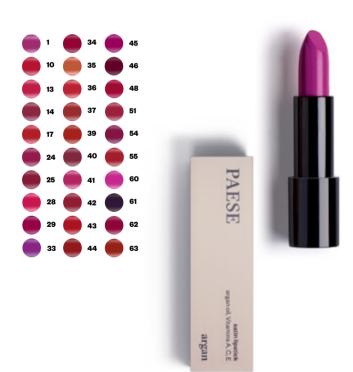

**no 11P** short brush for eyeshadows

**no 12P** pencil brush for eyeshadows

Paese lip products provide varied finishes to lip make-up. Starting from transparent care, through half satin to strong covering matte. The best-selling product from our range is Silky Matt, an extremely durable liquid lipstick with a matte finish. Its powder formula makes application easy. It won't rub off, dry your mouth, shine or stick!

#### lipstick with argan oil

This lipstick ensures strong coverage, intensive color and a mirror-like shine. Its formula is based on best quality ingredients and strong pigments to achieve a long-lasting effect.

#### Active ingredients:

argan oil - demonstrates strong hydrating and skin properties and thanks to its high levels of natural antioxidants, it protects the skin from the harmful effects of free radicals Vitamin coctail A, C and E - ensures nourishment of the delicate lip skin and its regeneration