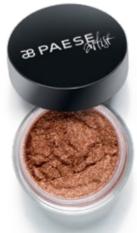

#### pure pigments

Mineral pigments are loose, pearl eyeshadows. They create an illuminating effect and alluring make-up finish.