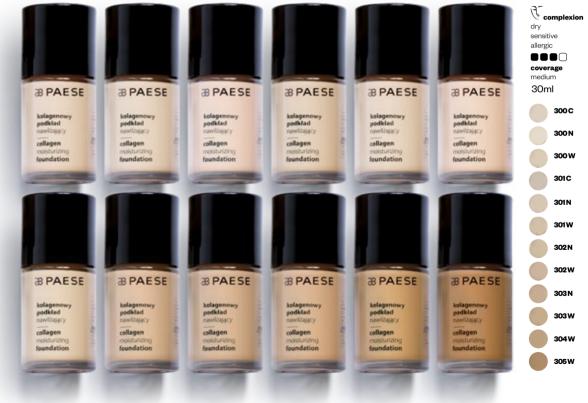

#### collagen moisturizing foundation

Creamy moisturising foundation with long-lasting action. Formula rich in active ingredients such as aloe vera extract and collagen, smoothes and nourishes while d-panthenol, soothes irritations. Due to its soothing properties it can be used after aesthetic medicine treatments.

#### Active ingredients:

Aloe vera - soothes the skin, hydrates and protects against external factors **D-panthenol** - has soothing and antiinflammatory properties

All-year-round tinted cream created in our laboratory. It provides complex care: nourishment, antioxidation and protection for all skin types. It forms a barrier against unfavorable environmental factors such as air pollution and UV radiation. Color - it guarantees optimal covering and naturally glowing skin. Care - it protects and moisturizes your skin slowing the aging process. SPF 30 guarantees a high degree of protection against UVA/UVB rays. DD cream makes your skin balanced and hydrated. Complexion is beautifully radiant and skin tone is even.

#### Active ingredients:

Earth Marine Water - filtered through underground rocks on the French Island of Noirmoutier has unique mineral properties. Rich in zinc, magnesium and iron, it remineralizes, revitalizes and detoxifies your skin.

Citrus Aurantium Durcis Fruit Extract rich in oligoelements, it protects cells from oxidative stress that causes skin aging. It also revitalizes gray and dull complexions. 30 ml