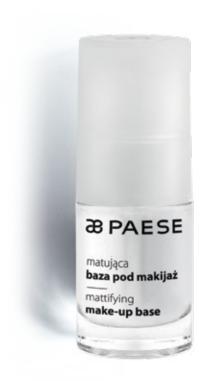

#### mattifying make-up base

complexion oily combination

Silicone base ensures a strong matte effect, diminishing the look of shiny oily skin. Hides enlarged pores. Smoothes and evens the skin surface. Improves firmness and tightness of the skin. Extends make-up durability.

# mattifying make-up base

complexion oily combination

Silicone base ensures a strong matte effect, diminishing the look of shiny oily skin. Hides enlarged pores. Smoothes and evens the skin surface. Improves firmness and tightness of the skin. Extends make-up durability.