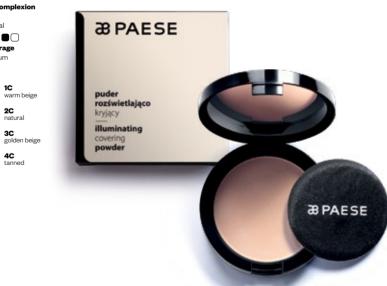

#### illuminating covering powder

It combines the velvety smoothness of powder and concealing properties of foundation. Gives skin a healthy glow. Being light-reflecting, it optically evens out any skin irregularities or even minor wrinkles