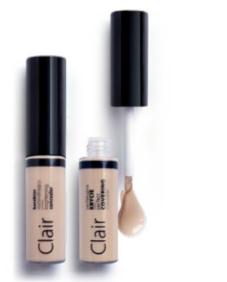

#### clair concealer

**Brightening concealers:** Brighten dark circles under the eyes and remove signs of fatigue. Light, creamy, liquid consistency ideally melts into the fragile skin under the eyes.

**Perfect covering:** Signs of fatigue diminished. Under eye circles lightened and camouflaged. Rich in nourishing ingredients.

Brightening:

01
light beige

02
natural

03
beige

Perfect covering:

04
light beige

light beige

05 medium beig

06 pink