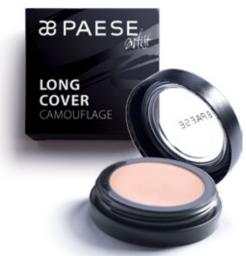

# long cover camouflage

The reliable way to fight against discolorations and skin imperfections. Thanks to its innovative structure the product blends into the skin and gives a feeling of smoothness without leaving a fatty layer. Attributes of long cover camouflage make it possible to apply it perfectly. It is waterproof and resistant to attrition even in high temperatures. Product composition makes complexion optically smooth and imperfections disappear for the whole day.

# strong 1N alabaster 2N warm ivory 3N porcelain 4W sand 5W warm natural 6W golden 7WD almond almond 8WD chestnut

6ml

every type

coverage