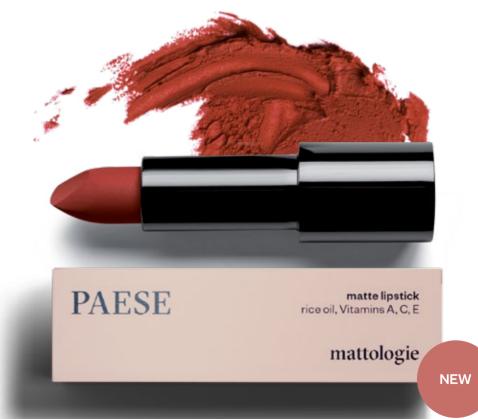

#### mattologie matte lipstick

Mattologie lipstick ensures long-lasting, matte finishing without lips being dehydrated. Formula is enriched with nourishing rice oil and wax. It combines soothing properties with excellent finishing.

#### Active ingredients:

#### Rice oil

Vitamin coctail A, C and E - ensures nourishment of the delicate lip skin and its regeneration

Strong-lasting liquid lipstick with a matte finish in extremely intense colors. The cosmetic is an extremely light, powdery (velvet) formula. Less than a minute is enough to completely apply so that it is well established on the lips, giving them color as durable and intense as its pigment. It leaves no trace, no shine, is non-sticky and does not smudge.