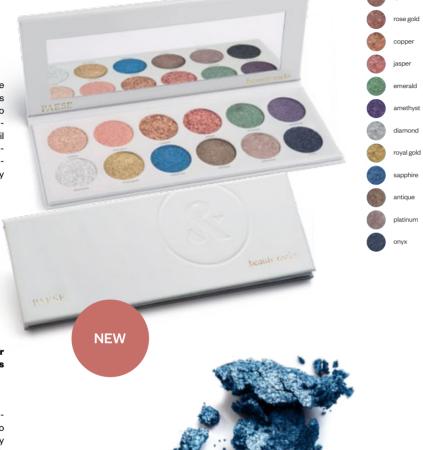

#### beauty rocks eyeshadow palette

12 eyeshadows inspired by intense glow and deep colors of precious stones. They perfectly adhere to the skin, and due to the well-selected pearls, create an astonishing foil effect. The eyeshadows have creamy-powder formula which improves the application process. They can be applied wet or dry.

All three palettes care for your skin. Each of the hues contains Cerafluid\*.