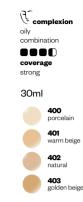

#### expert matte foundation

 $\mathcal{T}_{\text{complexion}}$ combination coverage strong 30ml

"Fluid to powder" formula leaves the skin with a velvet-like feeling without the necessity of an additional coat of powder. Gives very strong coverage of any imperfections. It provides an ideal mattifying balance between the dry and shiny parts of skin, at the same time moisturizing the rest of the complexion.