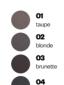

### brow couture pencil

o1 taupe

blonde

brunet

Eyebrow pencil with a waterproof formula. Provides 12hrs of durability of eyebrow make-up. The pencil formula ensures easy and precise application and a natural, matt finish. The crayon is resistant to high temperatures and has been tested ophthalmologically.