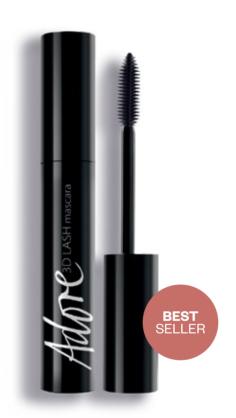

#### adore 3D lash mascara

This mascara creates an immediate 3 in 1 effect: separating, lengthening and thickening lashes. Its innovative, elastic brush perfectly separates, combs and smoothes the lashes. Silicone bristles optimize the amount of mascara, leaving no clumps. A formula based on soft waxes makes application easy. It creates a creamy and ultra-resistant effect. Formula contains powders for a volumizing effect.