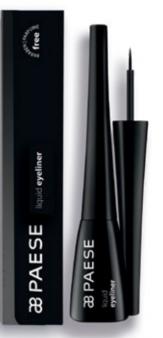

Liquid ink with a thin brush will allow you to create a precise line. Its fast drying formula with high water and smudge resistance ensures a long-lasting effect. High saturation of pigments makes the color intensive and glossy.

4,4g

Fragrance free. Paraben free.

Liquid ink with a precise applicator which allow you to create a dramatic line that stands out. Fast drying formula with high water and smudge resistance provide a long-lasting effect. High saturation of pigments makes the color intensive and glossy.

Fragrance free. Paraben free.

42

blue glam

13ml