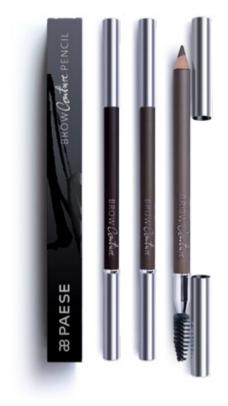

### brow couture pencil

o1 taupe

blonde

brunet

Eyebrow pencil with a waterproof formula. Provides 12hrs of durability of eyebrow make-up. The pencil formula ensures easy and precise application and a natural, matt finish. The crayon is resistant to high temperatures and has been tested ophthalmologically.