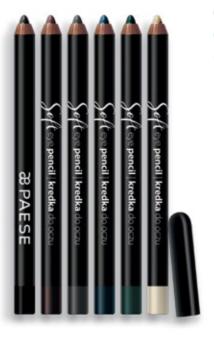

#### softeye pencils

This delicate pencil is perfect for emphasizing the eyes. It is extremely soft, making it very easy and convenient to apply. Its content of vitamins C and E nourishes the delicate skin around the eyes.