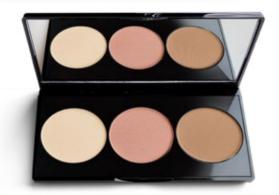

### contour palettes

Perfectly matched color sets for face contouring. Lets you create three dimensional make-up. Highlighter enhances facial features, while bronzer hides imperfections.

Our new palette contains everything you need for perfect make-up: a bronzer, a highlighter and a blush. This practical trio has been collected in one convenient package. Long-lasting powders have velvety consistency and blend easily. To achieve the desired result, you can use these products separately or all together.

**highlighter** – brightens your skin with gold **blush** – accents the chickbones with a glow

bronzer - models facial features