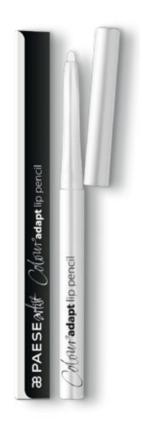

# colour adapt lip pencil

Transparent lip pencil. Unique, creamy formula that creates a barrier to prevent lipstick or gloss from smudging. Perfectly accents lip contour. Ideally matches all lipstick shades.