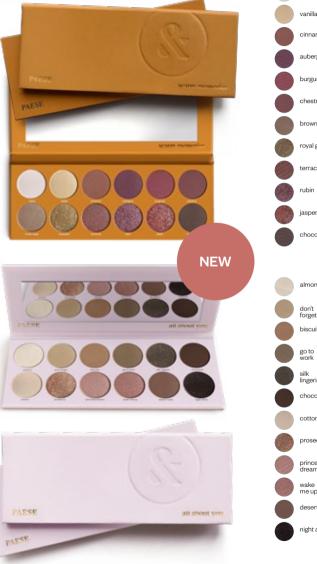

#### warm memories eyeshadow palette

A palette of wonderful colors, ideally composed and inspired by nature, in which late summer encounters early autumn. The palette includes 12 warmth-filled hues, with foil, matte and satin textures. The lighter colors will brighten the gaze and delicately accentuate your natural beauty, whereas the darker ones will draw attention to a visionary personality, and perfectly blend with an evening outfit.

# all about you eyeshadow palette

It's a tale of your daily pleasures and rituals. The palette includes 12 nude hues in various textures, from matte, through satin to metallic ones. The lighter hues will accentuate your natural beauty, and the darker ones will let you create an evening make-up filled with charm.