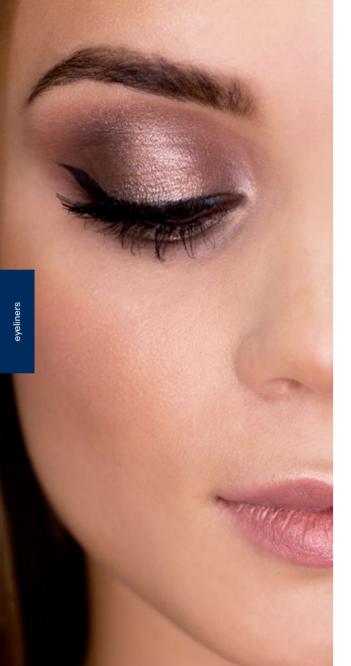

# waterproof eyeliners

Colored pencils rich in pigments which can create precise lines. Thanks to their waterproof formula, they are resistant to sweat and moisture and they stay on the eyelids the whole day. This retractable eyeliner allows you to do your make-up fast and precisely in all conditions and it protects the product from damage.