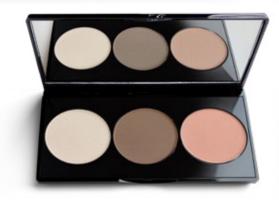

### contour palettes

Perfectly matched color sets for face contouring. Lets you create three dimensional make-up. Highlighter enhances facial features, while bronzer hides imperfections.

Our new palette contains everything you need for perfect make-up: a bronzer, a highlighter and a blush. This practical trio has been collected in one convenient package. Long-lasting powders have velvety consistency and blend easily. To achieve the desired result, you can use these products separately or all together.

**highlighter** – brightens your skin with gold **blush** – accents the chickbones with a glow

bronzer - models facial features