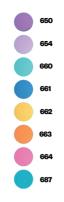

Active emollients - prevent water loss, support moisturizing. They soften the skin, provide a silky feel and smoothen fine wrinkles.

302

303

304

306 onvx

307

308

309

310

311

312

313

314

antique