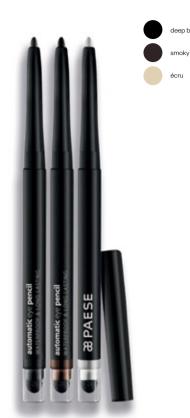

# waterproof eyeliners

Colored pencils rich in pigments which can create precise lines. Thanks to their waterproof formula, they are resistant to sweat and moisture and they stay on the eyelids the whole day. This retractable eyeliner allows you to do your make-up fast and precisely in all conditions and it protects the product from damage.