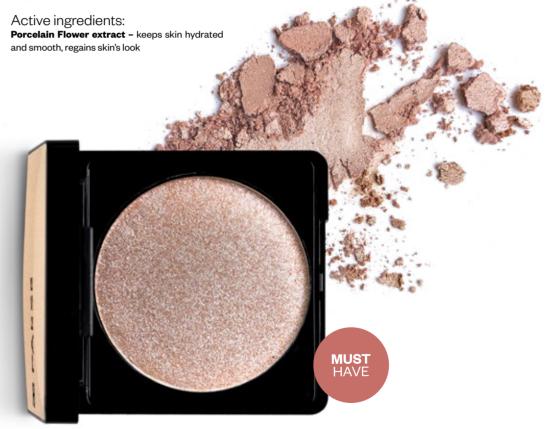

#### shimmer powder

Sheer glow pressed powder. A prism highlights or imitates a suntan, making the skin look healthy and relaxed. Highly ground pearl reflects the light, ensuring luminosity. It is a multifunctional product for modelling the face, as it can be used as a blusher, brightening powder or bronzer.

#### illuminating covering powder

It combines the velvety smoothness of powder and concealing properties of foundation. Gives skin a healthy glow. Being light-reflecting, it optically evens out any skin irregularities or even minor wrinkles

#### light boom! pressed highlighter

- rich pearly consistency
- intensive light finish
- easy, convenient application

Contains luminous pearls that absorb, disperse and manipulate light to imitate a natural, luminous glow. Thanks to its rich, pearly consistency, it immediately lights the face up after application, giving a brilliant color effect with pearly luminous finish. Universal shades match each type of beauty. The product can also be applied on the eyelids, neckline and shoulders.

# highlighter illuminating powder

Loose illuminating powder with silky consistency, leaves skin with a delicate shimmer. Micro particles reflecting the light enliven the skin, leaving it healthy and radiant. Powder is ideal for underlining the cheekbones, it can be used on the décolletage and arms.