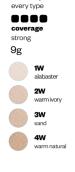

# strong 1N alabaster 2N warm ivory 3N porcelain 4W sand 5W warm natural 6W golden 7WD almond almond 8WD chestnut

6ml

every type

coverage