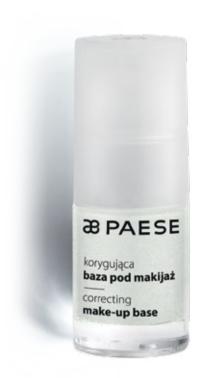

# correcting make-up base

complexion grey and tired

Product contains green pigments to even out complexion. It neutralizes redness, conceals blemishes and reduces the look of fine lines. Softly mattifies and smoothes. It creates a light, velvety film on the skin surface, ensuring long lasting hydration. It extends make-up durability.

### correcting make-up base

Product contains green pigments to even out complexion. It neutralizes redness, conceals blemishes and reduces the look of fine lines. Softly mattifies and smoothes. It creates a light, velvety film on the skin surface, ensuring long lasting hydration. It extends make-up durability.