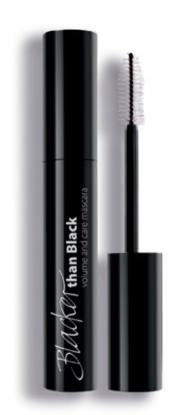

#### blacker than black

13ml

Specially designed brush will curl the lashes while the formula adds more **volume and strength**, keeping them shiny and black for the whole day. Even after applying a few coats of mascara it won't get clumpy. Mascara is great for people with sensitive eves or contact lens wearers. The formula is based on many active ingredients that nourish the lashes and stimulate their growth.