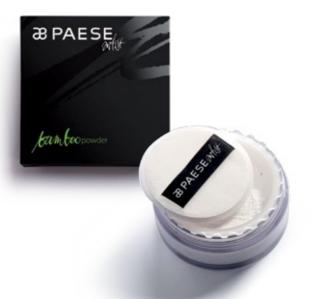

#### bamboo powder

Ensures a long-lasting matte effect of the highest degree. Applied as a loose powder to obtain the effect of matte and smooth skin, with a subtle glow. Takes the form of white, soft and fluffy dust, which when applied leaves the skin with a transparent but non--white finish. Does not clog the pores. Vegetal alternative to mineral powder.

No parabens, no talc.

#### Active ingredients:

Silica - absorbs excess of sebum and moisture, it has antibacterial and calming properties Silk powder- has moisturizing properties

complexion oily and combination with excess production of sebum 0000 transparent white