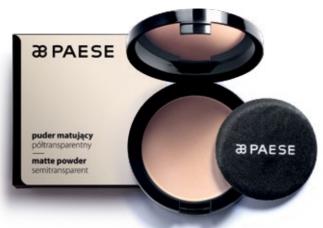

#### long cover powder

Pressed powder with strong care properties for oily, mixed and normal skin, for dry and wet application, guarantees a strong covering effect, perfects the make-up to ensure a matte finish. Rich in active ingredients, vitamin E, argan oil, allantoin, zinc oxide. An indispensable item for everyday make-up as well as meeting the needs of professionals.

every type

coverage medium