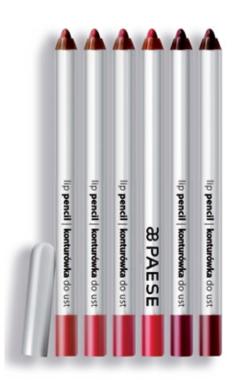

#### lip pencil

6 outstanding colors with a creamy, delicate consistency. Paese lip pencils allow you to create the perfect lip make-up quickly and easily thanks to two finishing types and a diverse color scale. The product works for daily make-up as well as evening. It creates a natural and amazingly long-lasting way to emphasize your lips.