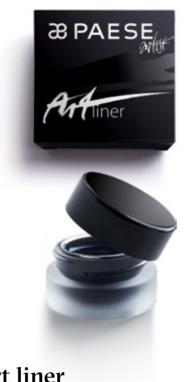

#### art liner

A unique and one-of-a-kind eye make-up product which will emphasize your look perfectly. Starting a with gently stressed line to an expressively graphic one. With this gel of an unusually ductile consistency, you can achieve a smoky eye effect. It is waterproof and it does not smudge or rub out.