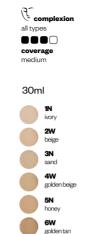

# long cover camouflage

The reliable way to fight against discolorations and skin imperfections. Thanks to its innovative structure the product blends into the skin and gives a feeling of smoothness without leaving a fatty layer. Attributes of long cover camouflage make it possible to apply it perfectly. It is waterproof and resistant to attrition even in high temperatures. Product composition makes complexion optically smooth and imperfections disappear for the whole day.

# strong 1N alabaster 2N warm ivory 3N porcelain 4W sand 5W warm natural 6W golden 7WD almond almond 8WD chestnut

6ml

every type

coverage