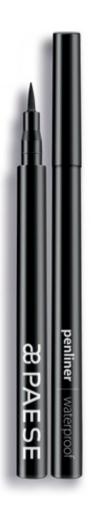

#### penliner

Waterproof felt-tip pen for eyes. Designed to draw thin or medium lines perfectly on the eyelids. Resistant to water, highly efficient and easy to apply. Leaves an expressive, deep and long-lasting line to emphasize the eyes. Stays on the lid all day without the need for any touch-ups. Penliner has a duo-tip applicator which you can take out and switch sides. Alcohol free, fragrance free.