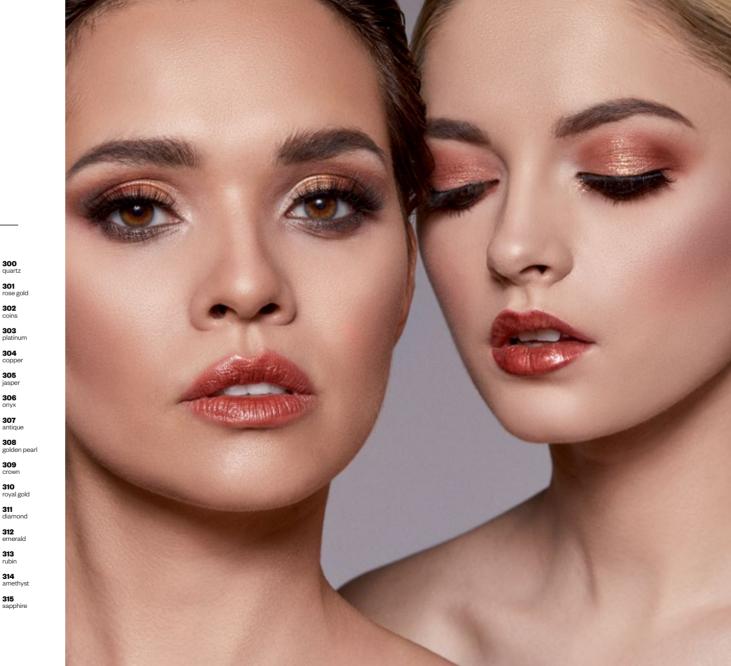

#### eyeshadows

Paese eyeshadows are an excellent choice for both day and evening make-up. Smooth texture and intense pigmentation make the color even and deep. A wide range of colors will allow each client to find a suitable one for herself.