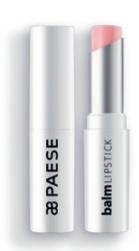

#### balm lipstick

This balm lipstick has a strong nurturing action. Its content of many precious ingredients such as mustard extract and natural oils and waxes ensures long-lasting lip hydration. It protects skin from excessive dehydration and makes lips stay moistened, soft and nourished. Delicate coverage ensures a healthy, natural tone and subtle and very feminine make-up. Thanks to UV filters the lipstick protects gentle skin from radiation and lips stay young and fresh for longer.