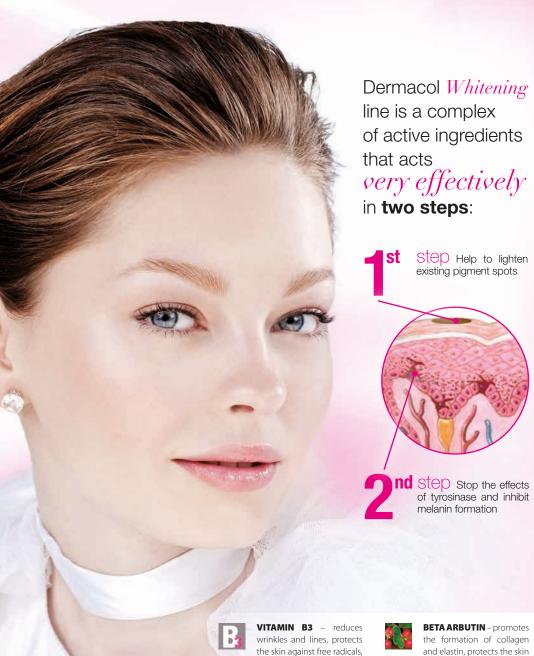

## DERMACOL WHITENING

nourishes and evens the

skin tone.

#### 1. DERMACOL WHITENING FACE CREAM

Day & night face cream contains active ingredients that inhibit the synthesis of melanin, absorb UV-B rays and stop excessive pigmentation. It accelerates skin whitening and helps to reduce pigment spots.

**Use:** Apply the cream mornings and evenings onto completely cleansed skin and spread evenly (avoid the area around the eyes). The cream spreads easily and absorbs quickly.

To amplify the whitening effect, it is recommended to use Dermacol Whitening Gommage Wash Gel.

#### POMEGRANATE EXTRACT

- the concentrated plant extract increases skin density and firmness. Eliminates uneven surfaces and fills in wrinkles. Visibly smoothes and firms the skin.

AOUAXYL - reduces wrinkles and lines, protects the skin against free radicals, nourishes and evens the skin tone.

#### **KOJIC ACID DIPALMATE**

- promotes the formation of collagen and elastin, protects the skin against the physical effects of free radicals, soothes and regenerates the skin.