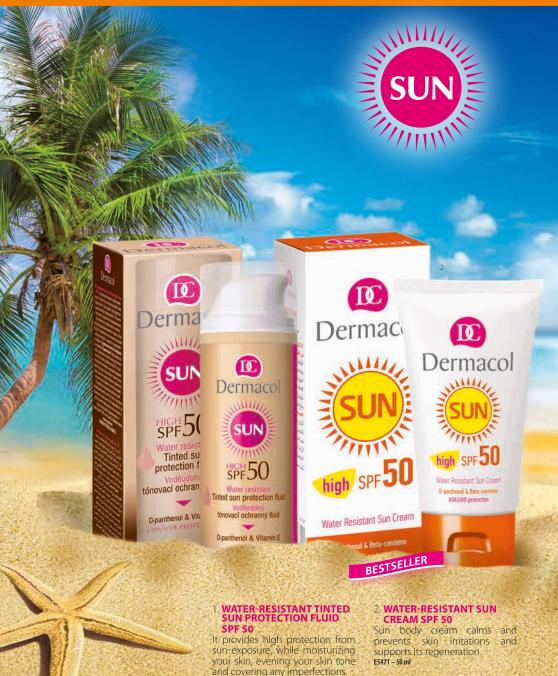

#### **DERMACOL SUN CARE**

These water-resistant sun care products for a healthy, beautiful and even suntan with **beta-carotene** provide efficient protection against the sun. Protective UVA and UVB filters with vitamin E and grape seed oil prevent skin damage caused by UV radiation and protect it against premature aging.

### 3. SUN CREAM & LIP BALM SPF 30

Water Resistant facial sun cream and lip balm protects your skin and lips from the sun and cold.

#### 4., 5., 6. WATER RESISTANT SUN MILK

Sun milk protects your skin and supports its moisturizing. Practical spray allows for fast and easy application. 5466 - 200 ml, 5467 - 200 ml, 5468 - 200 ml

#### 7. WATER RESISTANT SUN MILK SPF 20

Sun milk protects your skin, makes it softer and supports moisturizing.

5469 - 200ml

#### 8. WATER RESISTANT SUN MILK FOR KIDS SPF 30

Sun milk protects the skin against sun burn and damage. It is suitable for children's delicate skin.

5470 - 200ml