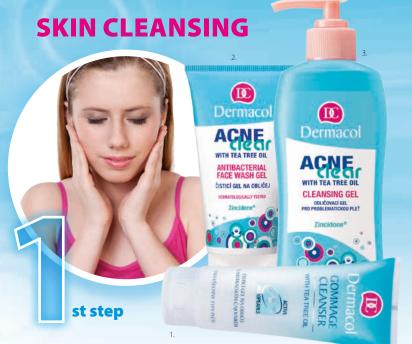

## **GET RID OF ACNE!**

Oily, shiny skin with enlarged pores, acne, blackheads and blemishes are the most typical signs of problematic skin. It is important to find a balance between the protective amount of sebum and its exessive formation. For proper cleansing and treatment of problematic acne-prone skin Dermacol has specially developed the ACNECLEAR line with Australian Tea Tree Oil and Zincidone®.

## ACNE, WITH TEA TREE OIL

## 1. GOMMAGE CLEANSER Forget peeling! Use gommage!

This fine cleansing gel with Tea Tree Oil and special micro pearls is perfect for everyday removal of dead cells from the skin and for energizing. Fine micro pearls neither irritate nor damage the skin film.

#### 2. ACNECLEAR ANTIBACTERIAL FACE WASH GEL

This antibacterial face gel with Tea Tree Oil and Zincidone® is designed for problematic acne prone skin. It removes impurities, visibly contracts pores, supports the skin regeneration and refreshes the skin.

#### 3. ACNECLEAR CLEANSING GEL

Make-up removal & cleansing gel with Zincidone® and Australian Tea Tree Oil for problematic skin. It gently removes impurities, visibly contracts and cleans pores and leaves your skin perfectly clean and fresh. and supports the skin regeneration. It removes dead skin cells, softens your skin and has anti-septic effects.