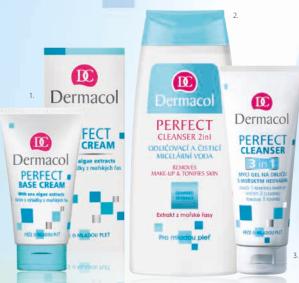

# Care for your skin now, it will pay off later

Young skin needs effective and gentle care that visibly reduces shine and prevents bacteria formation in order to be clean and beautiful. It requires protection, regular care and good make-up removal habits. PERFECT LINE with a moisturizing complex prevents dehydration, increases elasticity, eliminates signs of fatigue and refreshes the skin. The overall effect is a natural-looking and better protected skin.

#### 1. PERFECT BASE CREAM

This subtly perfumed cream with seaweed extracts is suitable for day and night skin care and is perfect as a base for foundation. It eliminates the signs of fatigue, revitalizes the complexion and increases skin's elasticity. 4347B, 50 ml

#### 2. PERFECT CLEANSER 2in1

This make-up removing and cleansing lotion for young skin efficiently removes make-up (even water-resistant types) and impurities. It gently cleanses and removes the makeup from your face while tonifying your skin. Cucumber and seaweed extracts protect and moisturize your skin, while providing it with a fresh and soft look, 4076A, 200 ml

#### 3. PERFECT CLEANSER 3in1

This face-washing gel easily and guickly removes make-up and other impurities from your skin while tonifying it at the same time. Seaweed and cucumber extracts refresh and hydrate the skin. 5118,100 ml