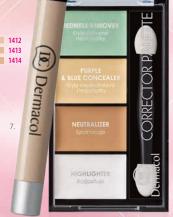

#### 7. MATT CONTROL CORRECTOR

Covering and mattifying concealer completely covers all skin imperfections or dark circles under eyes. 1,1 g

#### 8. CORRECTOR PALETTE

This 4-color corrector is formulated to even your skin tone, cover all skin imperfections and to brighten your look.