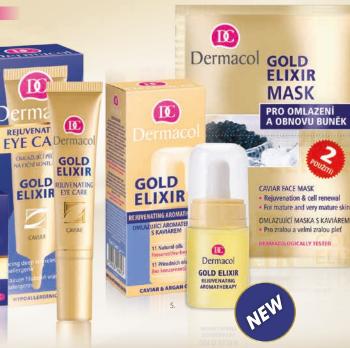

## **GOLD ELIXIR**

# Even with age, you can ensure your beauty!

As time advances, the skin loses its elasticity and facial features lose their firmness and start to change. Mature skin needs rejuvenating deep care that will nourish the skin. GOLD ELIXIR line with caviar extract

- Ensures in-depth regeneration and nourishment
- Reduces deep wrinkles and slows down the aging process
- Firms the skin and increases its elasticity

Recommended by the famous Czech actor Jana Paulová

CAVIAR EXTRACT contains lipids (for hydration and softness), proteins (for structural components of collagen and elastin & important for growth and Mn, Fe, Mg, etc. are important for normal cellular processes), and vitamins.

DAFFODIL BULB narcissus bulb extract increases your skin's elasticity, firms and even reduces deep wrinkles.

#### 1. GOLD ELIXIR **REJUVENATING CAVIAR DAY CREAM SPF 10**

restores and regenerates the cell structure of your skin and slows down the aging process. It smoothes deep wrinkles and increases skin elasticity.

Use: Apply in the mornings (evenings) on completely cleansed skin avoiding the area around the eyes. Spread evenly.

4148B, 50 ml

Hypoallergenic

#### 2. GOLD ELIXIR **REJUVENATING CAVIAR NIGHT CREAM**

restores and regenerates the cell structure of your skin and slows down the aging process. It nourishes dry skin and helps restore the skin barrier.

**Use:** Apply in the evenings on perfectly cleansed skin avoiding the area around eyes. Spread evenly.

4149, 50 ml Hypoallergenic

#### 3. GOLD ELIXIR **REJUVENATING EYE CARE**

smoothes deep wrinkles around the eyes, firms the skin and helps restore the skin barrier.

**Use:** Apply in the mornings and evenings on a clean area around the eyes. Gently tap it into the skin from the outer to the inner corner.

GOLD

ELIXIR

DAY O DEN

AR DAY CREAM

4150, 15 ml

Hypoallergenic

#### **4. GOLD ELIXIR MASK**

This in-depth rejuvenating and regenerating mask with caviar extract restores the skin's cell structure and slows down the aging process.

**Use:** Apply in a sufficient layer on the face and neck and leave on for 15-20 minutes. Then remove with a damp cotton ball. Apply once or twice a week as needed.

#### **5 GOLD ELIXIR AROMATHERAPY**

Rejuvenating Aromatherapy with caviar, essential oils and jasmine aroma makes your skin smooth and soft while lifting fine lines. If used regularly, it will make your tired and dry skin elastic, firm and velvety again. Argan oil, together with 10 other natural oils, nourishes and regenerates the skin.

**Use:** Apply several drops of oil onto your face and neck and gently massage. Use at night or as needed.

#### PRESERVATIVE-FREE. DERMATOLOGICALLY TESTED.

4169, 15 ml

**OMEGA 3 & 6 FATTY ACIDS** nourish dry skin and help to

REJUVENAT

ELIXIR

**SHEA BUTTER** promotes the formation of collagen and elastin, protects the skin against the physical effects of free radicals, soothes and regenerates the skin.

VITAMIN E has antioxidant effects and protects your skin against damage by free