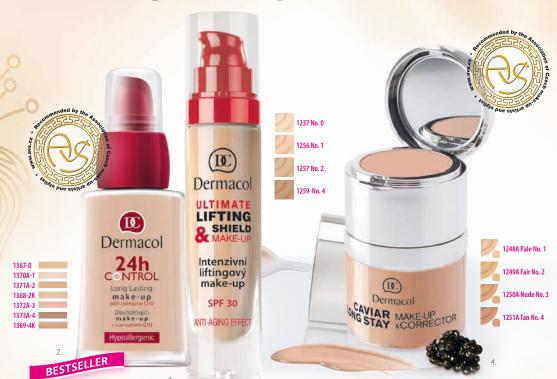

#### 2. 24h CONTROL MAKE-UP

This long-lasting make-up with coenzyme Q10 protects your skin, increases its elasticity and firmness.

RECOMMENDED BY THE ASSOCIATION OF CZECH MAKE-UP ARTISTS.

30 ml

#### 3. ULTIMATE LIFTING & SHIELD MAKE-UP

This lifting make-up with a concentrated anti-wrinkle formula perfectly evens your skin tone and provides flawless appearance. It smoothes and refines lines in your face, reduces wrinkles and prevents their formation and increases your skin's firmness and elasticity. With SPF 30.

#### 4. CAVIAR LONG-STAY MAKE-UP & CORRECTOR

This long-lasting make-up and perfecting corrector with caviar extracts minimizes the signs of aging, improves skin's hydration and promotes a smooth look. 30 ml RECOMMENDED BY THE ASSOCIATION OF CZECH MAKE-UP ARTISTS.