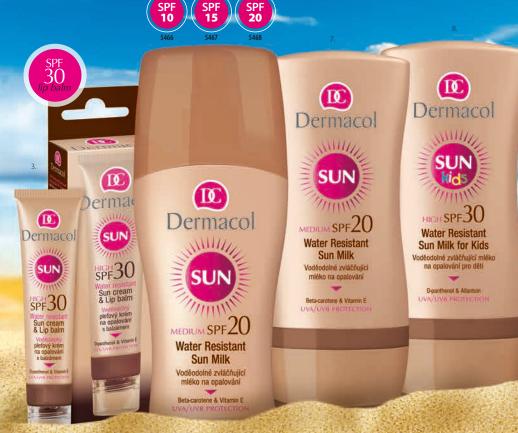

#### **DERMACOL SUN CARE**

These water-resistant sun care products for a healthy, beautiful and even suntan with **beta-carotene** provide efficient protection against the sun. Protective UVA and UVB filters with vitamin E and grape seed oil prevent skin damage caused by UV radiation and protect it against premature aging.

### 3. SUN CREAM & LIP BALM SPF 30

Water Resistant facial sun cream and lip balm protects your skin and lips from the sun and cold.

#### 4., 5., 6. WATER RESISTANT SUN MILK

Sun milk protects your skin and supports its moisturizing. Practical spray allows for fast and easy application. 5466 - 200 ml, 5467 - 200 ml, 5468 - 200 ml

#### 7. WATER RESISTANT SUN MILK SPF 20

Sun milk protects your skin, makes it softer and supports moisturizing.

5469 - 200ml

#### 8. WATER RESISTANT SUN MILK FOR KIDS SPF 30

Sun milk protects the skin against sun burn and damage. It is suitable for children's delicate skin.

5470 - 200ml