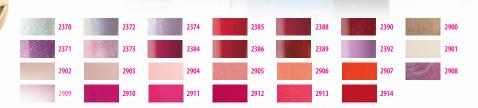

#### 7. ONE COAT EXTREME COVERAGE NAIL POLISH

Collection of 27 trendy colors with a high coverage effect will make your nails look well manicured. The nail polish dries in 120 seconds.

2370-2914, 10 ml