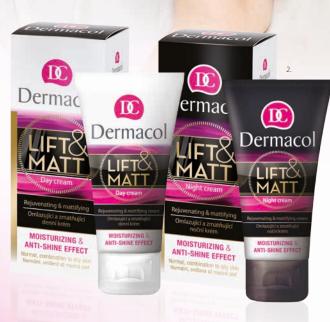

CREAM has long-term mattifying effects and visibly reduces your skin's imperfections. It reduces the size of your pores and skin shine and decreases the creation of sebum. It restores a youthful look to your skin, leaving your skin mattified all day long.

SILICONE AND PARABEN-FREE

#### 2. LIFT & MATT NIGHT CREAM

A nourishing LIFT & MATT CREAM supports actual skin regeneration at night by providing long-term moisturizing and mattifying. It regulates sebum formation, supports skin cell renewal and reduces the size of your pores and skin shine formation.

SILICONE AND PARABEN-FREE 4062, 50 ml