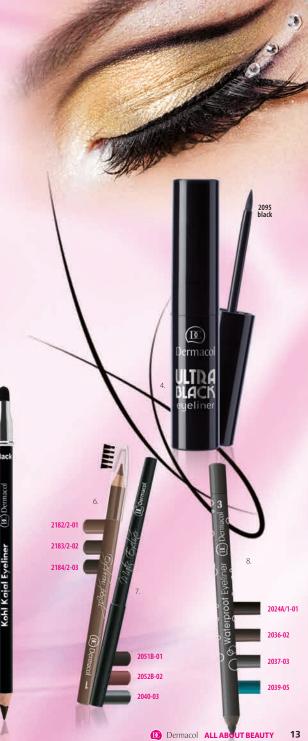

#### **4. ULTRA BLACK EYELINER**

Long-lasting and water-resistant ultra black liquid eyeliner perfectly highlights and contours your eyes.

#### 5. EYELINER & EYE SHADOW

This wooden 2-in-1 Kajal Eyeliner and eye shadow easily creates a perfect line and by using the foam applicator you can apply it onto your eye lids as eye shadow.

#### **6. SOFT EYEBROW PENCIL**

Soft pencils beautifully define and highlight your eyebrow line while coloring it at the same

#### 7. MATIC EYELINER

This automatic eyeliner provides a long-lasting effect and high coverage.

#### 8. WATERPROOF EYELINER

Waterproof eyeliner has high coverage and a long-lasting water resistant effect.