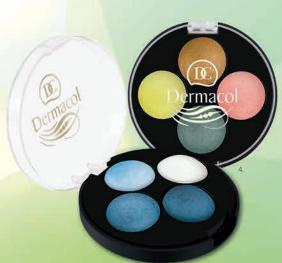

#### 3. QUATTRO EYE SHADOW

New Quattro eye shadows with 4 cleverly-matching shades will enhance your natural eye color. The light reflecting pearls immediately make your eyes look brighter. PARABEN-ERFE

#### **4. QUATTRO BAKED EYE SHADOW**

The new baked quattro eye shadows with a special wet & dry texture can be used in two ways. WET USE will enhance and intensify the color, while DRY USE will create a soft shade for day make-up.

**HYPOALLERGENIC** PARABEN-FREE