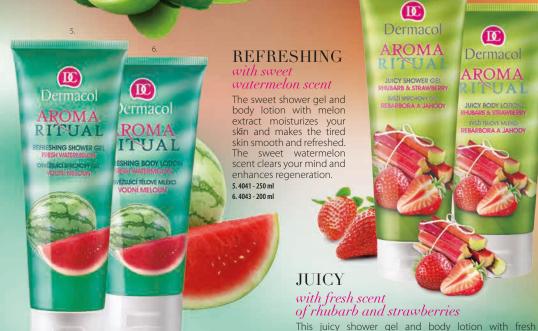

## of pineapple and coconut

This shower gel and body lotion with coconut oil leave your skin completely clean and pleasantly soft. The sweet smell of pineapple and coconut evokes the feeling of relaxation, awakens your imagination and transfers you to a tropical paradise.

4.4101 - 250ml 5.4103 - 200ml

VEMI

1.4376 - 100 ml

2. 4040A - 250 ml

3. 4042 - 200 ml

4. 4049 - 50 ml

rhubarb aroma and strawberry extract provide optimum moisturizing to your skin and leave it velvety soft.

7. 4105 – 250 ml 8. 4107 - 200 ml