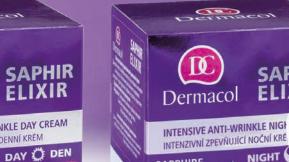

## **SAPHIR ELIXIR**

Find your skin's vitality in sapphires!

At the age around 40 years, fine lines turn into real lines, the skin loses its elasticity and fades. Your skin becomes much drier and take longer to regenerate. SAPHIR ELIXIR is a complete revitalizing care line developed specially for mature skin.

#### SAPHIR ELIXIR **INTENSIVE ANTI-WRINKLE DAY CREAM**

with the precious mineral Sapphire reduces the appearance of deep wrinkles and protects the skin from negative environmental influences

Use: Apply in the mornings on completely cleansed skin avoiding the

#### 2. SAPHIR ELIXIR

#### **INTENSIVE ANTI-WRINKLE NIGHT CREAM**

with the precious mineral Sapphire rejuvenates your skin's structure and contributes to intensive strengthening and firmness of your skin

**Use:** Apply in the evening on completely cleansed skin avoiding the