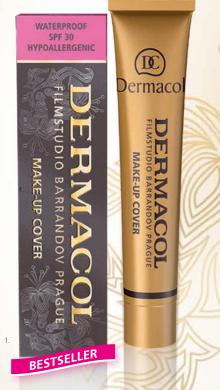

## **FOUNDATIONS**

DERMACOL FILMSTUDIO BARRANDOV PRAGUE

**MAKE-UP COVER** 

Legendary high-covering foundation since 1966

1. DERMACOL MAKE-UP COVER

The legendary high-covering Dermacol Make-up Cover provides perfect coverage for all skin imperfections even in a thin layer. Is the perfect corrector for dark undereye circles, unpleasant spots and skin blemishes. It may be used on the entire face in order to darken or lighten your skin, ensuring the ideal balance. Widely used as professional make-up for photo or film shoots, modelling and festive occasions.

g Hypoallergenic

SPF 30 WATER RESISTANT PRESERVATIVE FREE FOR ALL SKIN TYPES 1107 No. 207 11138 No. 213 1108A No. 208 1115B No. 215 1109A No. 209 1118 No. 218 1110A No. 210 1121A No. 221 1111B No. 211 1122A No. 222 1112B No. 212 1123A No. 223 2nd step: Foundation The cornerstone of a polished look is a foundation that covers all skin imperfections, evens the skin tone and gives a neat appearance.