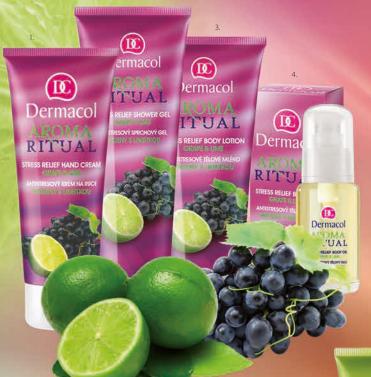

## ANTI-STRESS

The stress-relief hand cream, shower gel, body lotion and oil with grape seed oil and lime scent relieves any builtup stress and calms your body and mind after a difficult day. They help skin regeneration, moisturize it and make it softer.

1.4376 - 100 ml

2. 4040A - 250 ml

3. 4042 - 200 ml

4. 4049 - 50 ml

rhubarb aroma and strawberry extract provide optimum moisturizing to your skin and leave it velvety soft.

7. 4105 – 250 ml 8. 4107 - 200 ml