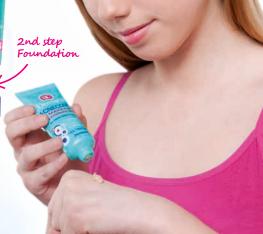

g Hypoallergenic

SPF 30 WATER RESISTANT PRESERVATIVE FREE FOR ALL SKIN TYPES 1107 No. 207 11138 No. 213 1108A No. 208 1115B No. 215 1109A No. 209 1118 No. 218 1110A No. 210 1121A No. 221 1111B No. 211 1122A No. 222 1112B No. 212 1123A No. 223 2nd step: Foundation The cornerstone of a polished look is a foundation that covers all skin imperfections, evens the skin tone and gives a neat appearance.