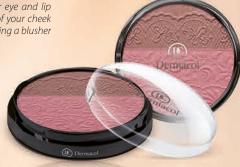

## **BLUSHER**

Nothing will make your look more sparkling and healthier than blusher that brings it all together.

**Application tip:** Choose a blusher color that complements your eye and lip make-up. Use a larger brush to apply blusher on the upper part of your cheek bones. Use light brush strokes over your face to finalize your look. Using a blusher should always be the last step of your make-up routine.

#### **DUO BLUSHER**

This artful duo powder blusher delivers a natural cheek colour and a healthy feel. The strong combination of matte and brightening shades wonderfully shapes your face to perfection.