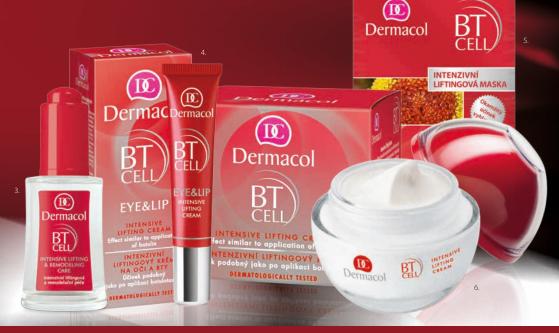

# BT CELL non-invasive & intensive lifting care

The line provides without injections and damaging the skin and muscles. It very effectively addresses the problem of aging skin and wrinkles.

- restores the skin's fullness, density and firmness
- reduces the quantity and size of wrinkles
- smoothes facial wrinkles and expression lines
- effectively prevents the formation of new wrinkles
- your skin looks young and fresh

wrinkles are shallower\*

reduction of surface wrinkles\*

smoothing of facial wrinkles and fine lines\*

\* Clinically proven efficiency as early as the next day.

#### **GATULINE EXPRESSION**

- concentrated plant extract with effects similar to Botulin. Reduces the frequency of muscle contractions and fine lines and wrinkles. Visibly smoothes and lifts your skin.

ARGIRELINE® - The unique peptide has a Botox like effect without the need for injections or risk of harm to the skin or muscles.

LEUPHASYL® - this new peptide, which is comprised of 5 amino acids, perfectly

#### 1. ULTIMATE LIFTING & SHIELD MAKE-UP

This lifting make-up with a concentrated anti-wrinkle formula perfectly evens your skin tone, smoothes fine lines and reduces wrinkles. It increases your skin's firmness. With SPF 30. 30 ml

#### 2. BT CELL LIFTING AROMATHERAPY

Refreshing Aromatherapy with lifting effects immediately smoothens out fine lines and visibly reduces the wrinkles. The precious essential oils, especially ylang, patchouli and grapefruit, regenerate and soothe your skin, make it soft to touch. **Use:** Apply several drops of oil onto your face and

neck and gently massage. Use at night or as needed. PRESERVĂTIVÉ-FREE.

DERMATOLOGICALLY TESTED, 4170, 15 ml

#### 3. BT CELL INTENSIVE **LIFTING & REMODELING CARE**

It lifts your skin, smoothens facial expression lines, fills in wrinkles and prevents their formation and restores your skin's structure. **Use:** Apply onto the clean skin of your face, necks and décolletage and onto facial expression wrinkles once to twice per day. Avoid eye

DERMATOLOGI CALLY TESTED. FOR ALL SKIN TYPES, 5001, 30 ml

#### 4. BT CELL LIFTING EYE & LIP CREAM

With a concentrated anti-wrinkle complex restores your skin's fullness and eliminates uneven surfaces. It reduces the quantity and size of wrinkles. Use: Apply in the morning and evening around your eyes and lips.

DERMATOLOGICALLY TESTED. FRAGRANCE FREE. FOR ALL SKIN TYPES. 4168, 15 ml

#### 5. BT CELL MASK

Unique gel-cream lifting mask very effectively resolves the problem of skin aging and facial wrinkles. It increases the skin's firmness and elasticity, supports cell regeneration, moisturizes and soothes your skin. **Use:** Apply once or twice a week onto your face, neck and décolletage, avoiding eye contact. Leave on for 15 to 20 minutes and then remove with a wet cotton round. 5000, 2 x 8 g

#### **6. BT CELL INTENSIVE LIFTING CREAM**

With a concentrated anti-wrinkle formula with effect similar to application of Botulin. Thanks to the active ingredients contained in the cream, it increases the skin's firmness, restores its suppleness and reduces any unevenness.

Use: Apply in the morning and evening on your well cleaned face and neck, avoiding the area around your eyes.

DERMATOLOGICALLY TESTED. 4167, 50 ml

the concentrated plant Eliminates uneven surfaces and fills in wrinkles. Visibly smoothes and firms the skin