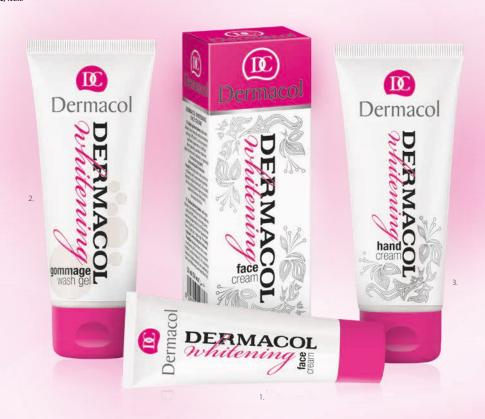

#### 1. DERMACOL WHITENING FACE CREAM

Day & night face cream contains active ingredients that inhibit the synthesis of melanin, absorb UV-B rays and stop excessive pigmentation. It accelerates skin whitening and helps to reduce pigment spots.

#### 2. DERMACOL WHITENING GOMMAGE WASH GEL

This cleansing gel with micro-pearls is intended for daily cleansing of all skin types. It completely removes any impurities and dead skin cells. **Use:** Apply the gel onto wet skin. Massage your skin with circular motions to create a soft lather, then rinse off (avoid the area around the eyes). When used in combination with Dermacol Whitening Face Cream, it amplifies the whitening effect.

#### 3. **DERMACOL WHITENING HAND CREAM**

Hand cream with whitening effects helps to reduce existing pigment spots, regenerates and provides allday protection for the exposed skin on your hands against free radicals.