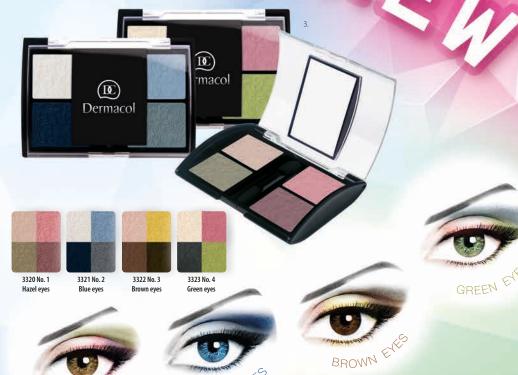

#### 3. QUATTRO EYE SHADOW

New Quattro eye shadows with 4 cleverly-matching shades will enhance your natural eye color. The light reflecting pearls immediately make your eyes look brighter. PARABEN-ERFE

#### **4. QUATTRO BAKED EYE SHADOW**

The new baked quattro eye shadows with a special wet & dry texture can be used in two ways. WET USE will enhance and intensify the color, while DRY USE will create a soft shade for day make-up.