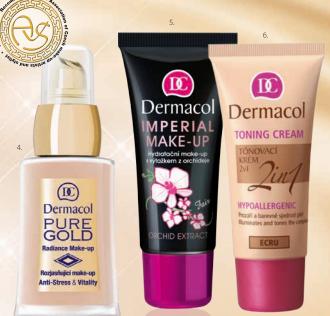

#### 4. PURE GOLD RADIANCE MAKE-UP

This radiance foundation with active gold moisturizes and regenerates your skin and adds brightness and vitality to your skin. It provides a long-lasting mattifying effect.

#### 5. IMPERIAL MAKE- UP

A moisturizing make-up with royal orchid extract will provide long-lasting moisture for your skin, and evens and brightens your skin.

#### 6. TONING CREAM 2in1

The unique combination of moisturizing cream and make-up provides exceptional toning and an unbelievably natural look for your skin.

1291A Biscuit

1292A Desert

1356A Natural

1357A Bronze