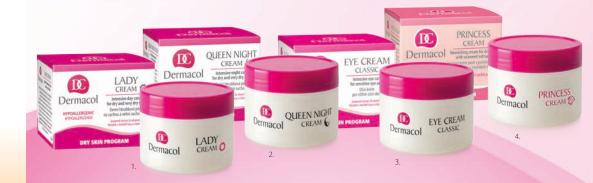

#### 1. LADY CREAM

This intensive day care with rich texture soothes and provides maximum comfort for dry and very dry skin. The cream contains Panthenol and seaweed extracts, it regenerates and nourishes dry skin and help to regenerate skin cells.

4136E, 50 ml

Hypoallergenic

#### 2. QUEEN NIGHT CREAM

This nourishing night cream with seaweed extracts and Vitamin E acts during the night, when your skin cells are renewed. It protects your skin against free radicals, increases your skin's ability to retain water, preventing it from drying out and helps to regenerate your skin.

4154E, 50 ml

Hypoallergenic

#### 3. EYE CREAM CLASSIC

This nourishing cream with seaweed extracts firms your skin and helps to regenerate your skin's cells. It contains vitamin E and hyaluronic acid - a highly effective natural moisturizing substance, intensively hydrates the sensitive area around your eyes and assists in preventing the formation of wrinkles around your eyes.

4310E, 50 ml

Hypoallergenic

#### 4. PRINCESS CREAM

This nourishing cream protects your skin against harsh environmental influences (changes in temperature, wind, air pollution) that make your skin even dryer and weaker. It contains Panthenol and seaweed extracts. The cream has a rich texture and provides immediate relief from the unpleasant feelings associated with dry, tight and irritated skin.

4147E, 50 ml

Hypoallergenic

KALPARIANE a brown seaweed of Omega 3 and 6 fatty acids reduces the effects of elastase to maintain your skin's firmness

VITAMIN E has antioxidant effects and protects your

**VITAMIN A** promotes