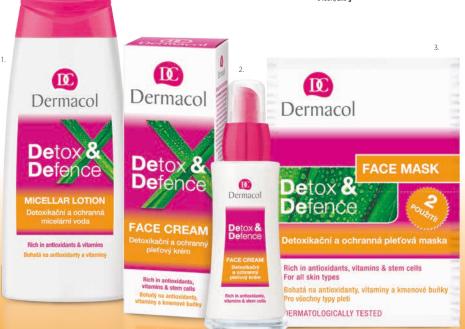

#### **DETOXIFYING & DEFENCE MICELLAR LOTION**

without having to excessively rub your skin. Aloe vera moisturizes and calms your skin. Cucumber extract refreshes and makes your skin softer.

**Use:** Apply in the morning and in the evening onto your skin using a cotton round. Do not rinse off. SOAP-, ALCOHOL-

AND PARABEN-FREE FOR ALL SKIN TYPES **DERMATOLOGICALLY TESTED** 

4179, 200 ml

#### DETOXIFYING & DEFENCE FACE CREAM

natural antioxidants, vitamins and stem cells neutralizes toxins and harmful substances from the environment, activates the restoration of damaged skin and creates a protective shield on vour skin that protects it from the environment and regular sun

Use: Apply in the morning and evening onto completely cleansed

SILICON-FREE - PARABEN-FREE FOR ALL SKIN TYPES **DERMATOLOGICALLY TESTED** 

4126, 50 ml

#### B. DETOXIFYING & DEFENCE FACE MASK

and stem cells penetrates deep into your skin where it neutralizes toxins and harmful substances from the environment. It activates the renewal of damaged skin and prevents premature aging of your skin, the loss of elasticity and the formation of wrinkles.

**Use:** Apply a sufficient amount onto your face, neck and decolletage, avoiding the area around your eyes. Leave on for 15-20 minutes and then remove the mask with a damp cotton round. Apply once to twice a week.

FOR ALL SKIN TYPES **DERMATOLOGICALLY TESTED** 

5153A, 2x8 q