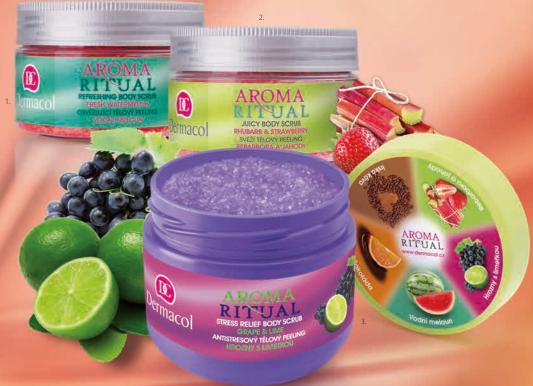

## **AROMA** RITUAL

Do you want to treat your body with something special?

#### Distinct pleasure in the comfort of your home:

- forget about your surroundings and all your worries
- treat yourself to spa magic in the comfort of your home
- pamper your body and soul with the AROMA RITUAL

#### AROMA RITUAL BODY SCRUBS

Refreshing sugar body scrub Fresh watermelon, juicy scrub Rhubarb & Strawberry and anti-stress sugar scrub Grape and lime with micro particles effectively remove dead skin cells, clean your body's skin, moisturize it and make it smooth without irritating or damaging the skin film. Body scrubs leave your skin velvety soft and shiny and pleasantly fragranced with sweet scents of fresh fruit. The fresh scents refresh your body and mind and cheer you up.

1. 4046 - 200 g 2. 4047 - 200 g 3. 4108 - 300 g

## ANTI-STRESS

The stress-relief hand cream, shower gel, body lotion and oil with grape seed oil and lime scent relieves any builtup stress and calms your body and mind after a difficult day. They help skin regeneration, moisturize it and make it softer.

1.4376 - 100 ml

2. 4040A - 250 ml

3. 4042 - 200 ml

4. 4049 - 50 ml

rhubarb aroma and strawberry extract provide optimum moisturizing to your skin and leave it velvety soft.

7. 4105 – 250 ml 8. 4107 - 200 ml