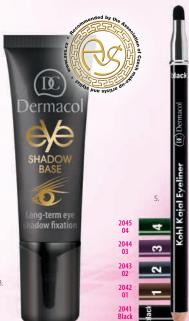

3. EYE SHADOW BASE

Provides long-term fixation of eye shadows and visibly extends the duration of your perfect eye

RECOMMENDED BY THE ASSOCIATION OF CZECH MAKE-UP ARTISTS AND STYLISTS.

#### **4. ULTRA BLACK EYELINER**

Long-lasting and water-resistant ultra black liquid eyeliner perfectly highlights and contours your eyes.

#### 5. EYELINER & EYE SHADOW

This wooden 2-in-1 Kajal Eyeliner and eye shadow easily creates a perfect line and by using the foam applicator you can apply it onto your eye lids as eye shadow.