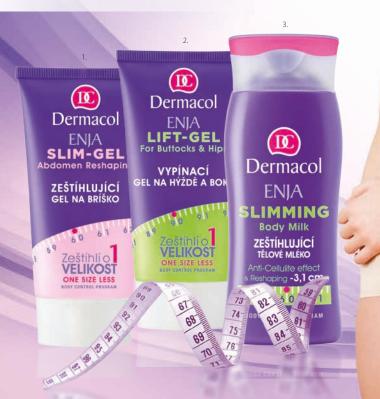

#### ENJA SLIM-GEL

ABDOMEN RESHAPING

The gel stimulates fat-splitting under the skin and prevents the storage of fat-pads. The effective substances perfuse the problematic parts of the body and drains away retained water, while hydrating the skin and restoring its

**Use:** To enhance the slimming effect, massage with ENJA Slim-Gel twice a day for at least a month.

**Result:** Clinical studies by the National Health Institute in Prague confirm that Enja Slim-Gel Abdomen Reshaping slims up the parts of your stomach by one size in just one month!

4437A, 150 ml

#### 2. ENJA LIFT-GEL

FOR BUTTOCKS & HIPS

This gel with an effective liporeduction system is intended for slimming and reshaping your buttocks and hips. The active substances stimulate lipolysis and in the long term term and prevent fat from being stored in these problematic areas.

5

**Use:** To enhance the slimming effect, massage with Enja Lift-Gel twice a day for at least a month.

Result: Clinical studies by the National Health Insitute in Prague confirm that Enja Lift-Gel for buttocks and hips slims up the buttocks and hips by one size in just one month!

4438A, 150 ml

#### 3. ENJA SLIMMING **BODY MILK**

This intensive body milk with a slimming effect treats body parts affected by cellulite, reduces fat cells, moisturizes your body's skin and keeps it soft and supple.

Use: Apply the milk twice a day (in the morning and evening) on problematic areas.

Result: Clinical studies of the National Health Institute in Prague confirm that Enja Slimming Body milk slims up the problematic parts by approx. 3,1 cm on average within 28 days!

5321C. 200 ml