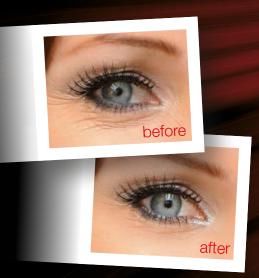

# BT CELL non-invasive & intensive lifting care

The line provides without injections and damaging the skin and muscles. It very effectively addresses the problem of aging skin and wrinkles.

- restores the skin's fullness, density and firmness
- reduces the quantity and size of wrinkles
- smoothes facial wrinkles and expression lines
- effectively prevents the formation of new wrinkles
- your skin looks young and fresh

wrinkles are shallower\*

reduction of surface wrinkles\*

smoothing of facial wrinkles and fine lines\*

\* Clinically proven efficiency as early as the next day.