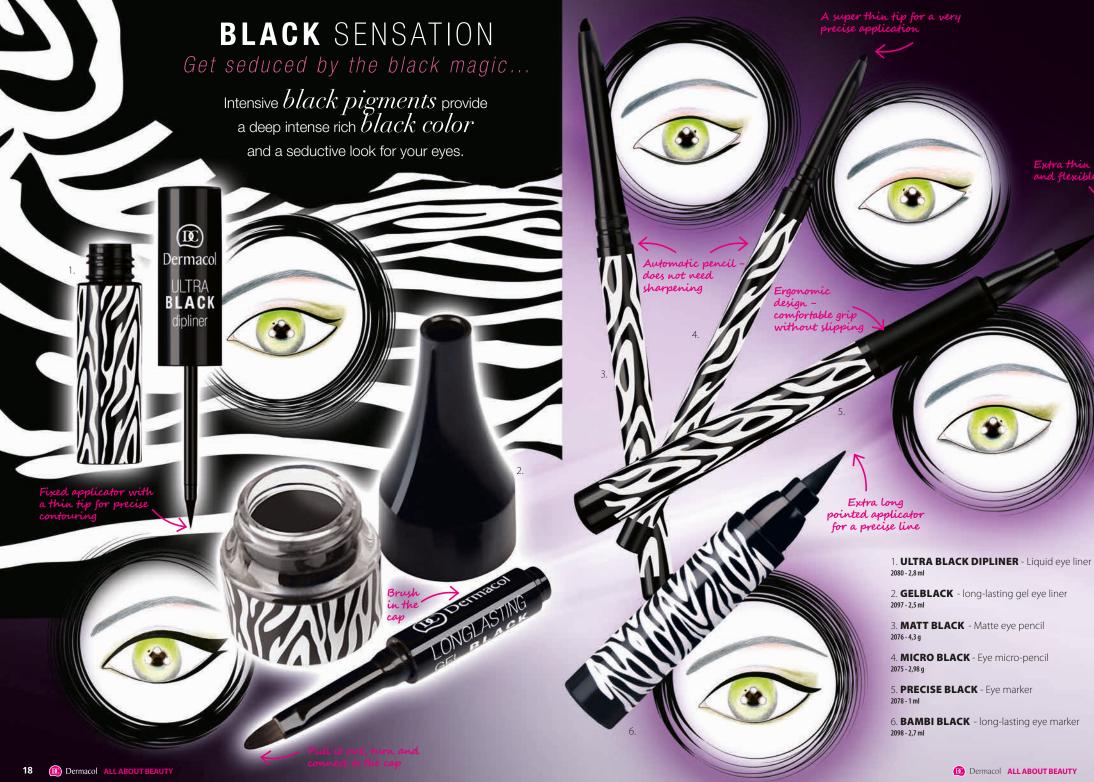

#### **4. ULTRA BLACK EYELINER**

Long-lasting and water-resistant ultra black liquid eyeliner perfectly highlights and contours your eyes.

#### 5. EYELINER & EYE SHADOW

This wooden 2-in-1 Kajal Eyeliner and eye shadow easily creates a perfect line and by using the foam applicator you can apply it onto your eye lids as eye shadow.

#### 7. MATIC EYELINER

This automatic eyeliner provides a long-lasting effect and high coverage.

#### 8. WATERPROOF EYELINER

Waterproof eyeliner has high coverage and a long-lasting water resistant effect.