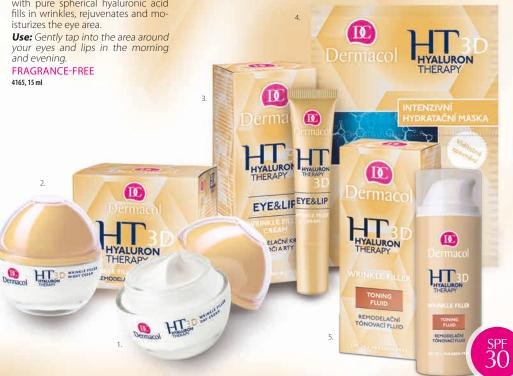

## HYALURON **THERAPY**

Discover the power of hyaluron therapy!

This unique remodeling skin care with the wrinkle filling abilities of pure hyaluronic acid with a strong lifting complex fills in wrinkles and restores the 3D structure of your skin. It is a non-invasive and gentle alternative to hyaluronic acid injections.

- improves your skin's firmness by 35%\*
- improves the appearance of facial wrinkles by  $12\%^*$
- reduces the surface of wrinkles by  $36\%^*$ and depth by 20%\*

\*Test in-vivo

1. HYALURON THERAPY WRINKLE FILLER DAY CREAM

with pure spherical hyaluronic acid restores facial contours on a long-term basis, fills in wrinkles and increases collagen and elastin formation in your skin. SPF 15 protects your skin against the sunshine.

**Use:** Apply in the morning onto the cleansed skin of your face and neck, avoiding the area around your eyes. 4163, 50 ml

#### 2. HYALURON THERAPY WRINKLE FILLER NIGHT CREAM

with pure spherical hyaluronic acid restores the 3D structure and density of your skin, fills in wrinkles and rejuvenates your skin during the night.

Use: Apply in the evening onto the cleansed skin of your face and neck, avoiding the area around your eyes.

#### 3. HYALURON THERAPY EYE & LIP WRINKLE FILLER CREAM

with pure spherical hyaluronic acid fills in wrinkles, rejuvenates and moisturizes the eye area.

This gel-cream hydrating and remodeling mask with hyaluronic acid makes your skin visibly firmer and fills in wrinkles. It moisturizes, regenerates and nourishes your skin. Use: Apply a sufficient amount onto your face, neck and décolletage, avoiding eye contact. Leave on for 15 to 20 minutes and then remove with a wet cotton round. Follow with the Dermacol HYALURON THERAPY 3D Cream, Apply the mask once or twice a week. 5154, 2 x 8 q

#### 5. HYALURON THERAPY **3D REMODELING TINTED FLUID**

with pure spherical hyaluronic acid and a strong lifting complex evens your skin tone. It restores the 3D structure of your skin, fills in wrinkles, provides all day moisturizing and refreshes your skin. With SPF 30.

Use: Apply in the morning onto the cleansed skin of your face and neck, avoiding the area around your eyes. PARABEN-FREE 4166, 50 ml

#### HYALURONIC FILLING SPHERES™

pure spherical form of dehydrated hyaluronic acid very quickly bonds with water and swells up to 30 times its original size, filling spaces and wrinkles from the inside. Provides long-term moisturizing and prevents water loss from your skin.