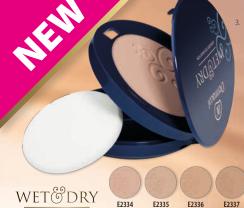

#### 3. WET & DRY POWDER FOUNDATION

This new powder foundation with an incredibly creamy and soft texture perfectly adheres to the skin and creates a long-lasting fine and matt film on it. In contains Vitamin E and unique silicon components that ensure softness, adherence and the texture's lasting power.