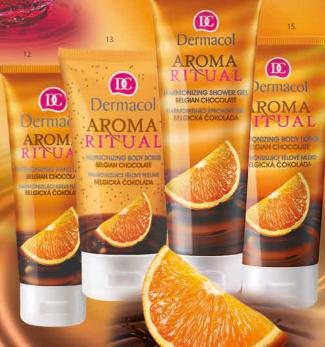

## HARMONIZING

with chocolate and orange fragrances The tasty shower gel, body lotion,

scrub and hand cream with chocolatte and orange aroma leaves a sweet fragrance and a pleasant supple feeling on your skin. Orange oil refreshes your mind, boosts your spirits, eliminates tension and soothes your soul.

12. 4377 - 100 ml 13, 4045 - 150 ml 14. 4029B - 250 ml

15. 4033 - 200 ml