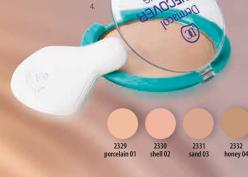

## **FOUNDATIONS**

DERMACOL FILMSTUDIO BARRANDOV PRAGUE

**MAKE-UP COVER** 

Legendary high-covering foundation since 1966

1. DERMACOL MAKE-UP COVER

The legendary high-covering Dermacol Make-up Cover provides perfect coverage for all skin imperfections even in a thin layer. Is the perfect corrector for dark undereye circles, unpleasant spots and skin blemishes. It may be used on the entire face in order to darken or lighten your skin, ensuring the ideal balance. Widely used as professional make-up for photo or film shoots, modelling and festive occasions.

g Hypoallergenic

SPF 30 WATER RESISTANT PRESERVATIVE FREE FOR ALL SKIN TYPES 1107 No. 207 11138 No. 213 1108A No. 208 1115B No. 215 1109A No. 209 1118 No. 218 1110A No. 210 1121A No. 221 1111B No. 211 1122A No. 222 1112B No. 212 1123A No. 223 2nd step: Foundation The cornerstone of a polished look is a foundation that covers all skin imperfections, evens the skin tone and gives a neat appearance.