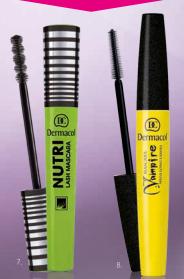

#### 7. NUTRI LASH MASCARA

Nourishing and lengthening mascara for thicker and stronger eyelashes stimulates the renewal of your eyelashes. It adds excellent length, volume and fullness.

2220 black, 8 ml

#### 8. VAMPIRE MASCARA

This lengthening mascara with special brush creates mega long lash effect and provides fantastic separation of your eve lashes. 2217 black, 8 ml