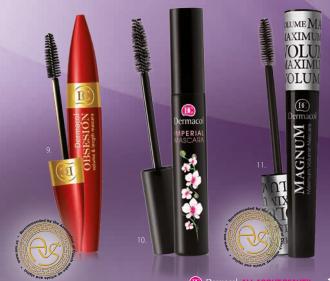

#### 9. OBSESIÓN **VOLUME & LENGTH** MASCARA

This mascara was inspired by Spanish sensuality for an endless length and volume. RECOMMENDED BY THE ASSOCIATION OF CZECH MAKE-UP ARTISTS AND STYLISTS.

2238A black, 12 ml

#### 10. IMPERIAL MASCARA

The extraordinary and extremely durable mascara creates dazzling volume and provides maximum length. The maxi brush increases the volume of your lashes.

2257 black, 13 ml

#### 11. MAGNUM MASCARA

Mascara for maximum volume and length of eye lashes provides your lashes with an attractive look. RECOMMENDED BY THE ASSOCIATION OF CZECH MAKE-UP ARTISTS AND STYLISTS.

2246B black, 9 ml