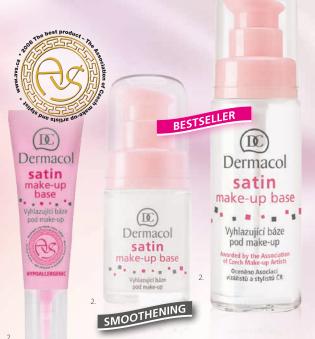

#### 2. SATIN MAKE-UP BASE

This smoothing Satin Make-up Base fills in and erases wrinkles, fine lines and pores and prevents make-up from accumulating in wrinkles. It creates a velvety-soft film on your skin and enhances the look and durability of the make-up.

2008 AWARD FOR BEST PRODUCT BY THE ASSOCIATION OF CZECH MAKE-UP ARTISTS.

1406A 10 ml 1405A, 15 ml 1410A, 30 ml