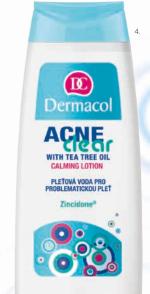

### 4. ACNECLEAR CALMING LOTION

This cleansing lotion with Tea Tree extracts and Zincidone® works effectively against spots, removes impurities and contracts your pores.

FRAGRANCE FREE

4353B. 200 ml