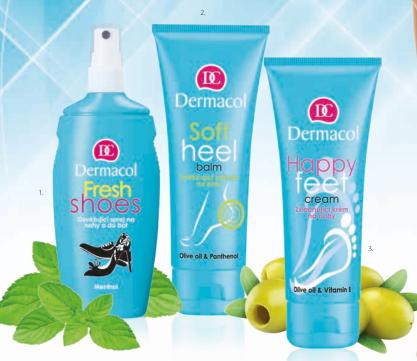

## FOOT CARE

Your legs dream about receiving the perfect care!

Do you have tired and swollen legs? Dermacol foot care products offer effective and targeted help. Care for your legs and they will look great, smooth and soft!

#### 1. FRESH SHOES SPRAY

This Fresh Shoes Spray provides 24-hour protection from an unpleasant odor. It inténsively eliminates the odor of sweating feet and its fresh scent refreshes your skin and makes your shoes pleasantly fragrant.

5216, 130 ml

#### 2. SOFT HEEL BALM

This balm efficiently regenerates the skin of your feet and moisturizes. Salicylic acid protects from the formation of rough skin on your heels and eliminates itching. 5215, 100 ml

#### 3. HAPPY FEET CREAM

Feet cream with olive oil and vitamin E softens and nourishes your feet's stressed skin. It efficiently increases your skin's elasticity, supports regeneration and moisturizes it.

5214, 100 ml