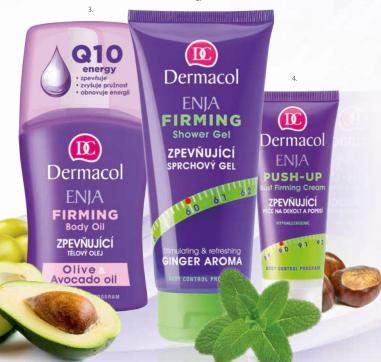

## FIRM THE **CURVES OF YOUR BODY!**

An unhealthy lifestyle, especially insufficient liquid intake and a lack of exercise, affect the skin's elasticity and make the skin slack and loose. The special ENJA firming products help you to restore your skin's strength and its original condition.

#### 1. ENJA FIRMING BODY BALM

An effective combination of coenzyme Q10, creatine and extract of grape seeds protects and strengthens collagen and elastin fibres, reduces the signs of orange-peel skin and slows down the aging process. Enja Firming Body balm intensively firms and visibly improves the skin's elasticity.

#### 2. ENJA FIRMING SHOWER GEL

This gel pleasantly washes and hydrates your skin. Ginseng extract and ginger aroma enhance the skin's metabolism and therefore improve its elasticity. Cooling menthol stimulates your mind and gives you a fresh feeling.

#### 3. ENJA FIRMING BODY OIL Q10

This firming body oil with coenzyme Q10 restores your energy and increases your skin's elasticity. The caring texture with natural olive and avocado oils intensively nourishes, regenerates and protects your skin from drying out. It is helps to prevent stretch marks and skin slacking during pregnancy and reduction diets.

#### 4. ENJA PUSH-UP

This bust-firming cream effectively firms the skin of your bust and décolleté, restores your skin's elasticity and prevents loosening of the skin. Thanks to the green seaweed, extracts of oak tree, elder and tropical almondtree your breast and lower neck will be firmed.