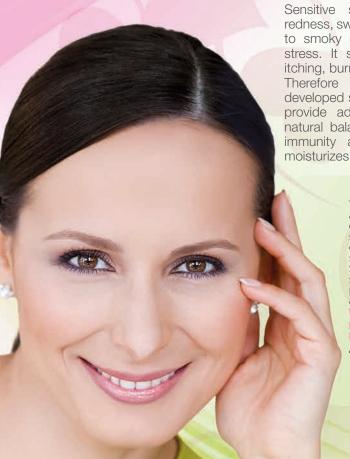

# Balance your skin!

Sensitive skin is characterized by redness, swelling, it negatively responds to smoky environment, light, cold or stress. It shows symptoms such as itching, burning and increased tension. Therefore Dermacol laboratory developed special SENSITIVE care that provide advanced care that returns natural balance and restores the skin immunity as well as protects and moisturizes.

#### 1. SENSITIVE CALMING CREAM

This nourishing day & night cream with a rich texture and a highly protective effect was formulated for sensitive skin. The olive extract and presence of vitamin E reinforce and restore your skin, keeping it optimally moisturized. Seaweed extracts and Shea Butter slow down the ageing process, protect your skin against free radicals and calm irritated skin. Specially tested for the needs of sensitive skin.