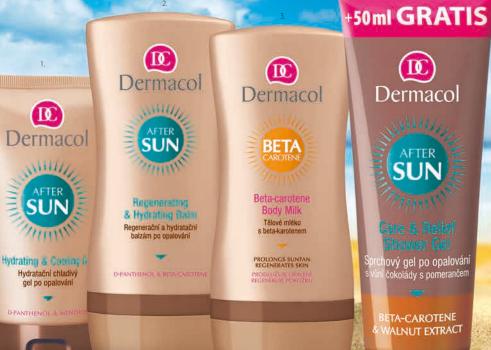

#### **DERMACOL SUN CARE**

These after-sun products for beautifully tanned, bronze and moisturized skin efficiently regenerate, sooth and moisturize your skin after sunbathing. They help protect its youthful look and make it feel softer.

#### 1: AFTER SUN HYDRATING & COOLING GEL

After-sun gel with D-panthenol, glycerin and menthol. 5473 - 150 ml

#### 2. AFTER SUN REGENERATION & HYDRATING BALM

After-sun balm with D-panthenol, beta-carotene and almond oit. 5472 - 200 ml

#### 3. BETA-CAROTENE BODY MILK

The beta-carotene body milk prolongs your sun-tan and slows down skin peeling. It contains herbal extracts and vitamins A and E that help regenerate your skin and soothe any irritation. 5458B - 200 ml

#### 4. AFTER SUN SHOWER GEL

This fine shower gel with beta-carotene and walnut oil provides your tanned skin with perfect care, supports its natural protective properties and makes your tan stable and last longer.