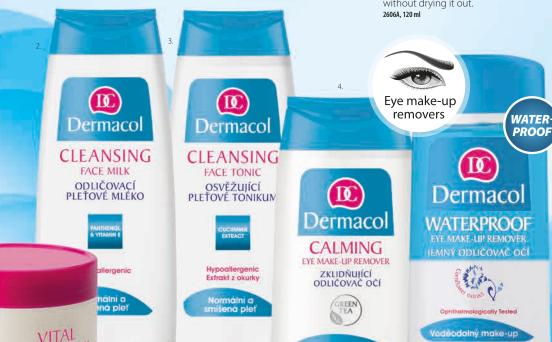

#### 2. CLEANSING FACE MILK

This mild cleansing milk is specially developed for needs of normal and combination skin. It completely removes any traces of impurities and make-up from your skin while treating it at the same time. It contains allantoin, D-panthenol and vitamin E which maintain the optimum level of skin hydration and protect it from free radicals.

#### 3. CLEANSING FACE TONIC

This calming cleansing face tonic is specially developed for needs of normal and combination skin. It cleanses, tonifies and refines at the same time. It contains cucumber extract and hyaluronic acid which has excellent astringent and hydrating effects.

#### **4. CALMING EYE MAKE-UP REMOVER**

The calming eye make-up remover with green tea extract effectively and gently removes make-up from the sensitive area around your eyes. This fine lotion with D-panthenol moisturizes the skin around your eyes without drying it out.

#### 5. WATERPROOF EYE **MAKE-UP REMOVER**

This gentle eye make-up remover removes all eye make-up including waterproof. It softens the skin without drying it out.

**CUCUMBER EXTRACT** has cleansing, moisturising,