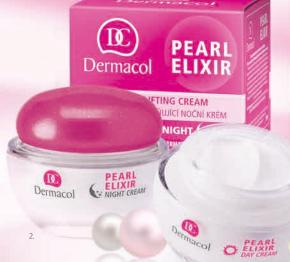

## **PEARL ELIXIR**

Reveal the vitality and radiance of pearls in your skin!

At the age of 30, the skin usually still looks beautiful, however the first fine lines start to appear.

**PEARL ELIXIR** line with its precious pearl extract and coenzyme Q10 hydrates the skin, and provides it with energy and protection against the first signs of aging.

- It brings your skin a youthful look and keeps it firm and supple
- Reduces fine lines and brightens the skin
- Your skin is reborn, smooth, moisturized and protected against the appearance of new lines

#### 1 PEARL ELIXIR

#### **MULTI-ACTIVE LIFTING DAY CREAM SPF 10**

with a precious pearl extract provides prevention from first lines and supplies the skin with moisture, energy and protection. SPF 10 protects the skin against harmful effects of the sun.

#### 2. PEARL ELIXIR **MULTI-ACTIVE LIFTING NIGHT CREAM**

with a precious pearl extract provides prevention from first lines and supplies the skin with moisture, energy and protection. **Use:** Apply in the evenings on completely cleansed skin avoiding the area around the eyes. Spread evenly.