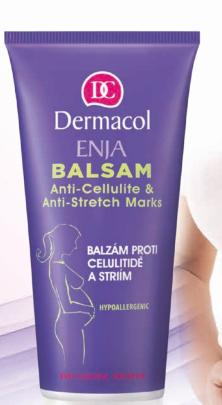

#### **ENJA BALSAM**

#### ANTI-CELLULITE & ANTI-STRETCH MARKS

The balanced complex of active substances contained in the product restricts the formation of striae-stripes and contributes to reduce the occurrence of cellulite. Regular use improves blood circulation and regenerates tired skin, reduces cellulite and prevents the appearance of stretch marks.

**Use:** Massage using circular motions twice a day (morning and evening) for a period of 12 weeks.

Hypoallergenic

5319B, 200 ml

## Recommendation for pregnant women:

During pregnancy we recommend using Enja balsam mainly on hips, buttocks, stomach, shoulders and chest, from the 3rd month of pregnancy till the 3rd month after delivery.