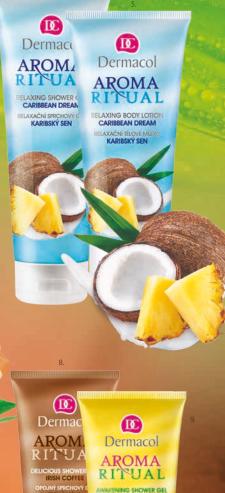

#### RELAXING

## of pineapple and coconut

This shower gel and body lotion with coconut oil leave your skin completely clean and pleasantly soft. The sweet smell of pineapple and coconut evokes the feeling of relaxation, awakens your imagination and transfers you to a tropical paradise.

4.4101 - 250ml 5.4103 - 200ml

VEMI

#### AROMA RITUAL SHOWER GELS

Awakening shower gel Sweet mango, Delicious shower gel with aroma of Irish coffee, Stimulating shower gel with lemon extract and Vitalising shower gel with mandarin oil leave your body's skin relaxed, soft and perfectly clean.

6. 4110 - 250 ml 7. 4109 - 250 ml 8. 4106 - 250 ml 9. 4104 - 250 ml

SLADKÉ MANGO