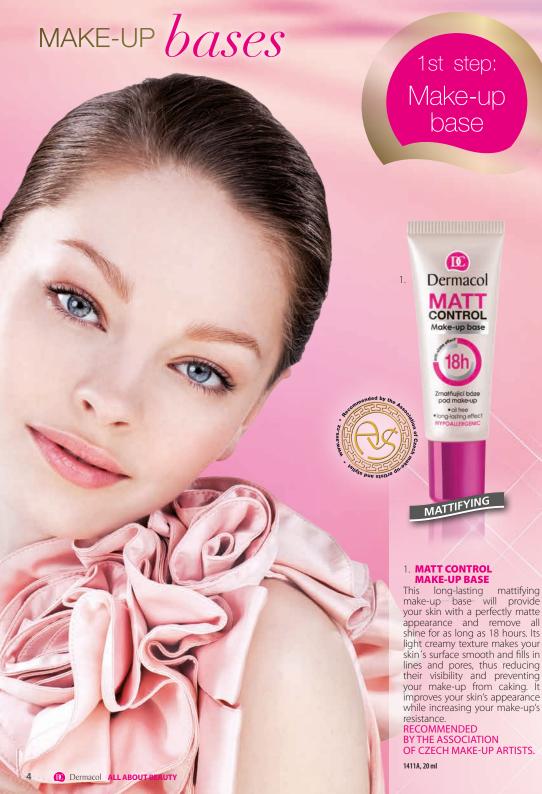

Make-up base

base

Dermacol

MATT

Make-up base

Zmatňující báze pod make-up

oil free

will perfectly prepare your skin for make-up application

- smoothens your skin and fills in fine lines and pores
- prevents the accumulation of make-up
- creates a velvety film on your skin
- enhances the look and durability of make-up