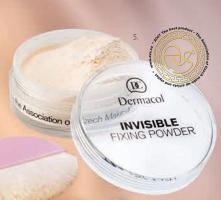

#### **5. INVISIBLE FIXING POWDER**

This light, transparent fixing powder with a brush and a powder puff was formulated to give your skin a velvety appearance. It fixes all types of make-up and protects your skin against the touch.

2007 AWARD FOR BEST PRODUCT BY THE ASSOCIATION OF CZECH MAKE-UP ARTISTS.

1014 light 1015 natural