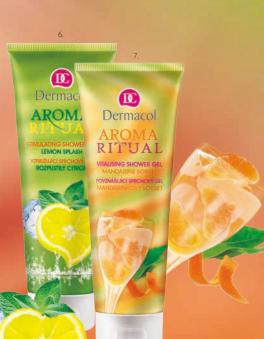

#### AROMA RITUAL SHOWER GELS

Awakening shower gel Sweet mango, Delicious shower gel with aroma of Irish coffee, Stimulating shower gel with lemon extract and Vitalising shower gel with mandarin oil leave your body's skin relaxed, soft and perfectly clean.

6. 4110 - 250 ml 7. 4109 - 250 ml 8. 4106 - 250 ml 9. 4104 - 250 ml

SLADKÉ MANGO